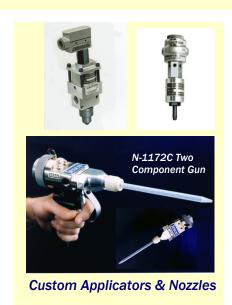

## **Available System Features:**

- Shot size from .5 to 600cc
- Viscosities up to 2 million CPS
- 5000 psi maximum working fluid pressure
- Hydraulically Operated
- PLC/Electrically controlled
- Lubed main seal available for moisture sensitive materials (shown)
- 1:1 to 80:1 Ratios
- Positive piston displacement for accurate repeatability
- Shot Counter for missed part detection
  - Ideal for Urethane glass applications