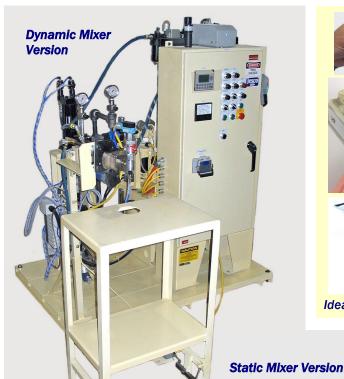

## N-888-CM Series Two Component Constant Flow Rate Shot Meter Dispenser Series

## **Bead or Rapid Fire Shot Applications**

Ideal for Rapid Clip Fill

## **Available System Features:**

- Shot size from .5 to 600cc
- Viscosities up to 2 million CPS
- 5000 psi maximum working fluid pressure
- Hydraulically Operated
- PLC/Electrically controlled
- Lubed main seal available for moisture sensitive materials (shown)
- 1:1 to 80:1 Ratios
- Positive piston displacement for accurate repeatability
- Shot Counter for missed part detection
  - Ideal for Urethane glass applications

Ideal for Robotized & Semi-Automatic Applications