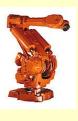

## N-888-CM Series Two Component Constant Flow Rate Shot Meter Dispenser Series

## **Bead or Rapid Fire Shot Applications**







Ideal for Rapid Clip Fill

## **Available System Features:**

- Shot size from .5 to 600cc
- Viscosities up to 2 million CPS
- 5000 psi maximum working fluid pressure
- Hydraulically Operated
- PLC/Electrically controlled
- Lubed main seal available for moisture sensitive materials (shown)
- 1:1 to 80:1 Ratios
- Positive piston displacement for accurate repeatability
- Shot Counter for missed part detection
  - Ideal for Urethane glass applications



Ideal for Robotized & Semi-Automatic Applications