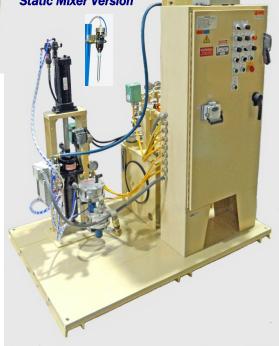

## N-888-CM Series Two Component Constant Flow Rate Shot Meter Dispenser Series

## **Available System Features:**

- Shot size from .5 to 600cc
- Viscosities up to 2 million CPS
- 5000 psi maximum working fluid pressure
- Hydraulically Operated
- PLC/Electrically controlled
- Lubed main seal available for moisture sensitive materials (shown)
- 1:1 to 80:1 Ratios
- Positive piston displacement for accurate repeatability
- Shot Counter for missed part detection
  - Ideal for Urethane glass applications