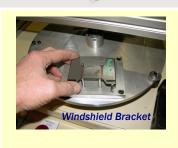

## **Bead or Rapid Fire Shot Applications**

Ideal for Rapid Clip Fill

## **Available System Features:**

- Shot size from .5 to 600cc
- Viscosities up to 2 million CPS
- 5000 psi maximum working fluid pressure
- Hydraulically Operated
- PLC/Electrically controlled
- Lubed main seal available for moisture sensitive materials (shown)
- 1:1 to 80:1 Ratios
- Positive piston displacement for accurate repeatability
- Shot Counter for missed part detection
  - Ideal for Urethane glass applications