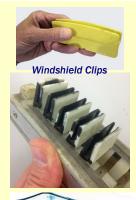

## **Bead or Rapid Fire Shot Applications**

Ideal for Rapid Clip Fill

## **Available System Features:**

- Shot size from .5 to 600cc
- Viscosities up to 2 million CPS
- 5000 psi maximum working fluid pressure
- Hydraulically Operated
- PLC/Electrically controlled
- Lubed main seal available for moisture sensitive materials (shown)
- 1:1 to 80:1 Ratios
- Positive piston displacement for accurate repeatability
- Shot Counter for missed part detection
  - Ideal for Urethane glass applications